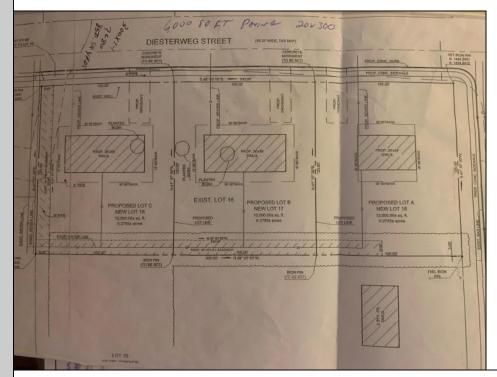

## Lot 17 Diesterweg Egg Harbor City, NJ 08215

## COMMENTS

Three buildable lots available in desirable Egg Harbor City. Each lot is already subdivided and has public water and sewer available in the street (per seller). Check out all the listings: 649 Bremen, Lot 17 Diesterweg St, Lot 18 Diesterweg St. Lots sold as is. Buyer to do due diligence regarding their plans to build with Egg Harbor City directly