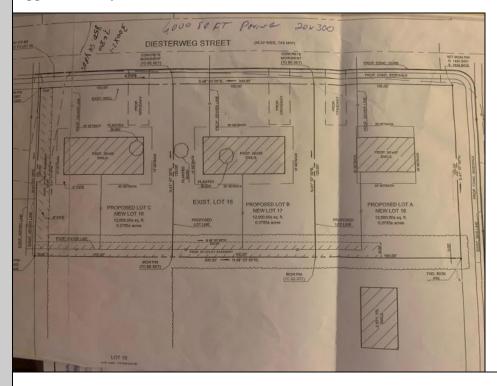

Berger Realty, Inc. 3160 Asbury Avenue Ocean City, NJ 08226 1-877-237-4371 / 609-399-0076 ☑ info@bergerrealty.com

Lot 17 Diesterweg Egg Harbor City, NJ 08215

Asking \$52,000.00

## **COMMENTS**

Three buildable lots available in desirable Egg Harbor City. Each lot is already subdivided and has public water and sewer available in the street (per seller). Check out all the listings: 649 Bremen, Lot 17 Diesterweg St, Lot 18 Diesterweg St. Lots sold as is. Buyer to do due diligence regarding their plans to build with Egg Harbor City directly