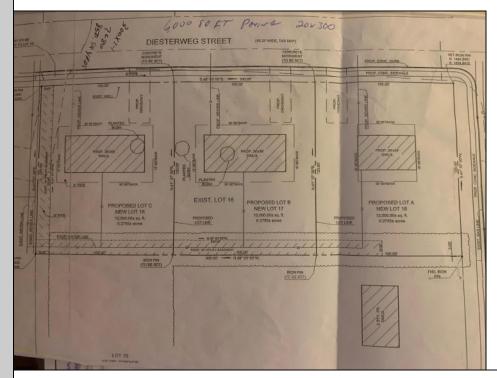

## Lot 17 Diesterweg Egg Harbor City, NJ 08215

## COMMENTS

Three buildable lots available in desirable Egg Harbor City. Each lot is already subdivided and has public water and sewer available in the street (per seller). Check out all the listings: 649 Bremen, Lot 17 Diesterweg St, Lot 18 Diesterweg St. Lots sold as is. Buyer to do due diligence regarding their plans to build with Egg Harbor City directly