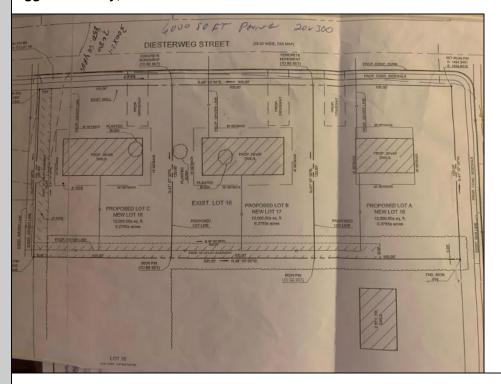

Berger Realty, Inc. 3160 Asbury Avenue Ocean City, NJ 08226 1-877-237-4371 / 609-399-0076 info@bergerrealty.com

Lot 17 Diesterweg Egg Harbor City, NJ 08215

Asking \$52,000.00

## **COMMENTS**

Three buildable lots available in desirable Egg Harbor City. Each lot is already subdivided and has public water and sewer available in the street (per seller). Check out all the listings: 649 Bremen, Lot 17 Diesterweg St, Lot 18 Diesterweg St. Lots sold as is. Buyer to do due diligence regarding their plans to build with Egg Harbor City directly