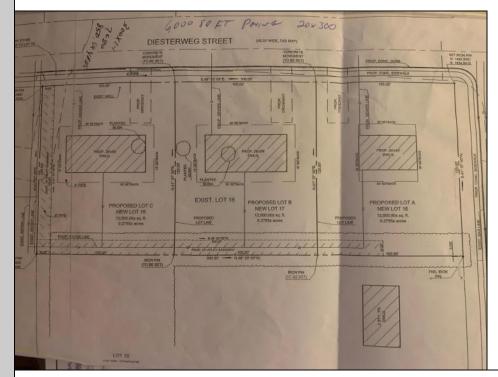

## Lot 17 Diesterweg Egg Harbor City, NJ 08215

## COMMENTS

Three buildable lots available in desirable Egg Harbor City. Each lot is already subdivided and has public water and sewer available in the street (per seller). Check out all the listings: 649 Bremen, Lot 17 Diesterweg St, Lot 18 Diesterweg St. Lots sold as is. Buyer to do due diligence regarding their plans to build with Egg Harbor City directly