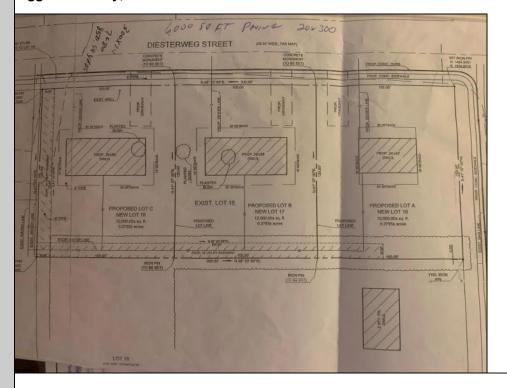

Berger Realty, Inc. 3160 Asbury Avenue Ocean City, NJ 08226 1-877-237-4371 / 609-399-0076 ☑ info@bergerrealty.com

Lot 17 Diesterweg Egg Harbor City, NJ 08215

Asking \$52,000.00

## **COMMENTS**

Three buildable lots available in desirable Egg Harbor City. Each lot is already subdivided and has public water and sewer available in the street (per seller). Check out all the listings: 649 Bremen, Lot 17 Diesterweg St, Lot 18 Diesterweg St. Lots sold as is. Buyer to do due diligence regarding their plans to build with Egg Harbor City directly