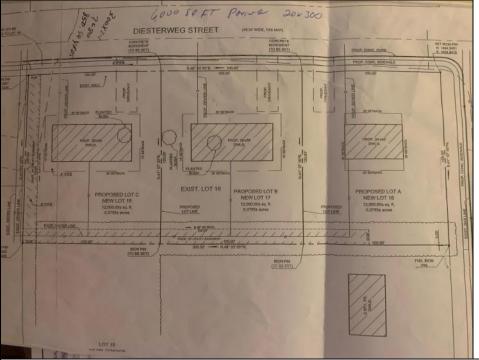

## **COMMENTS**

Three buildable lots available in desirable Egg Harbor City. Each lot is already subdivided and has public water and sewer available in the street (per seller). Check out all the listings: 649 Bremen, Lot 17 Diesterweg St, Lot 18 Diesterweg St. Lots sold as is. Buyer to do due diligence regarding their plans to build with Egg Harbor City directly