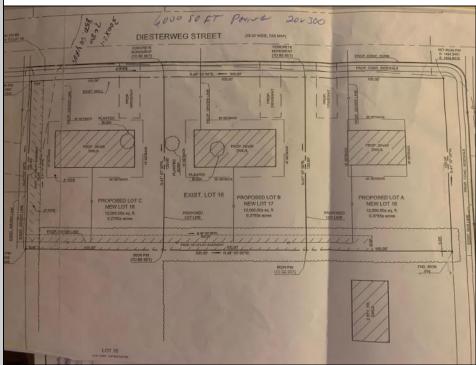

## COMMENTS

Three buildable lots available in desirable Egg Harbor City. Each lot is already subdivided and has public water and sewer available in the street (per seller). Check out all the listings: 649 Bremen, Lot 17 Diesterweg St, Lot 18 Diesterweg St. Lots sold as is. Buyer to do due diligence regarding their plans to build with Egg Harbor City directly