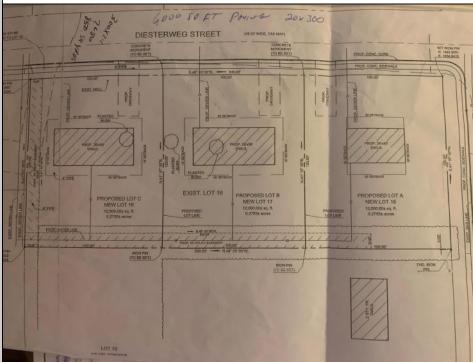

## COMMENTS

Three buildable lots available in desirable Egg Harbor City. Each lot is already subdivided and has public water and sewer available in the street (per seller). Check out all the listings: 649 Bremen, Lot 17 Diesterweg St, Lot 18 Diesterweg St. Lots sold as is. Buyer to do due diligence regarding their plans to build with Egg Harbor City directly