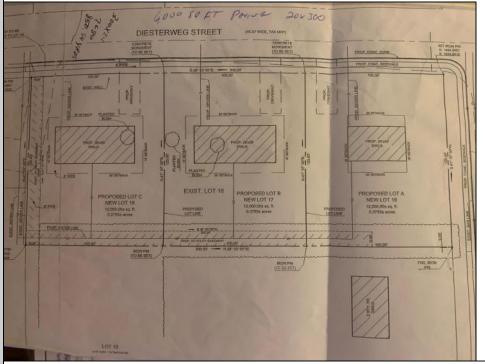

## **COMMENTS**

Three buildable lots available in desirable Egg Harbor City. Each lot is already subdivided and has public water and sewer available in the street (per seller). Check out all the listings: 649 Bremen, Lot 17 Diesterweg St, Lot 18 Diesterweg St. Lots sold as is. Buyer to do due diligence regarding their plans to build with Egg Harbor City directly