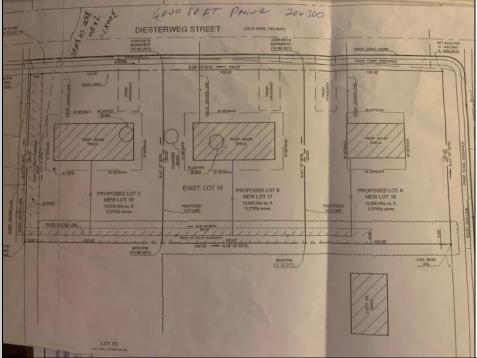

## **COMMENTS**

Three buildable lots available in desirable Egg Harbor City. Each lot is already subdivided and has public water and sewer available in the street (per seller). Check out all the listings: 649 Bremen, Lot 17 Diesterweg St, Lot 18 Diesterweg St. Lots sold as is. Buyer to do due diligence regarding their plans to build with Egg Harbor City directly