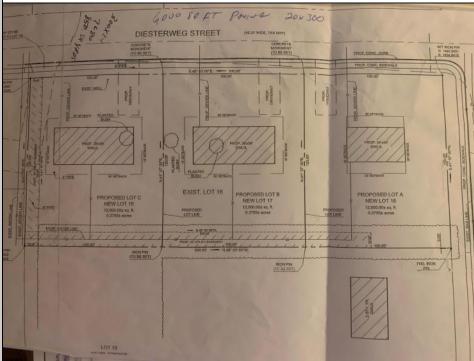

## COMMENTS

Three buildable lots available in desirable Egg Harbor City. Each lot is already subdivided and has public water and sewer available in the street (per seller). Check out all the listings: 649 Bremen, Lot 17 Diesterweg St, Lot 18 Diesterweg St. Lots sold as is. Buyer to do due diligence regarding their plans to build with Egg Harbor City directly