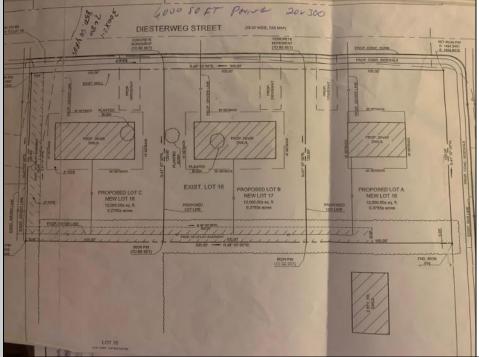

## **COMMENTS**

Three buildable lots available in desirable Egg Harbor City. Each lot is already subdivided and has public water and sewer available in the street (per seller). Check out all the listings: 649 Bremen, Lot 17 Diesterweg St, Lot 18 Diesterweg St. Lots sold as is. Buyer to do due diligence regarding their plans to build with Egg Harbor City directly