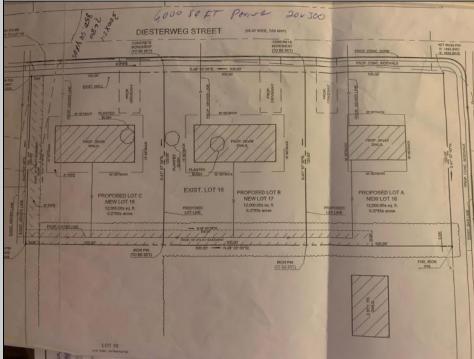

## COMMENTS

Three buildable lots available in desirable Egg Harbor City. Each lot is already subdivided and has public water and sewer available in the street (per seller). Check out all the listings: 649 Bremen, Lot 17 Diesterweg St, Lot 18 Diesterweg St. Lots sold as is. Buyer to do due diligence regarding their plans to build with Egg Harbor City directly