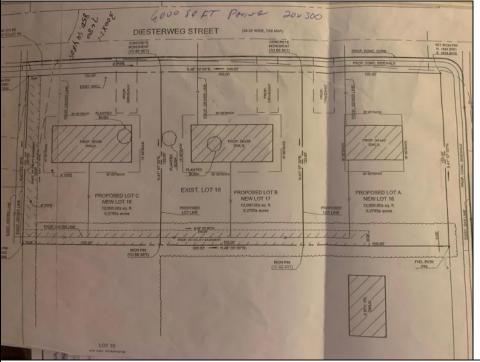

## **COMMENTS**

Three buildable lots available in desirable Egg Harbor City. Each lot is already subdivided and has public water and sewer available in the street (per seller). Check out all the listings: 649 Bremen, Lot 17 Diesterweg St, Lot 18 Diesterweg St. Lots sold as is. Buyer to do due diligence regarding their plans to build with Egg Harbor City directly