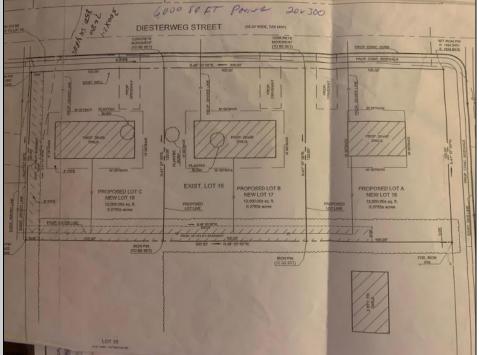

## **COMMENTS**

Three buildable lots available in desirable Egg Harbor City. Each lot is already subdivided and has public water and sewer available in the street (per seller). Check out all the listings: 649 Bremen, Lot 17 Diesterweg St, Lot 18 Diesterweg St. Lots sold as is. Buyer to do due diligence regarding their plans to build with Egg Harbor City directly