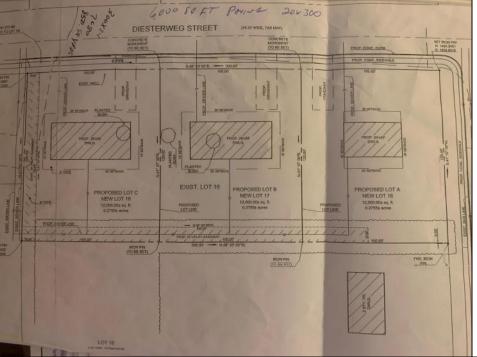

## **COMMENTS**

Three buildable lots available in desirable Egg Harbor City. Each lot is already subdivided and has public water and sewer available in the street (per seller). Check out all the listings: 649 Bremen, Lot 17 Diesterweg St, Lot 18 Diesterweg St. Lots sold as is. Buyer to do due diligence regarding their plans to build with Egg Harbor City directly