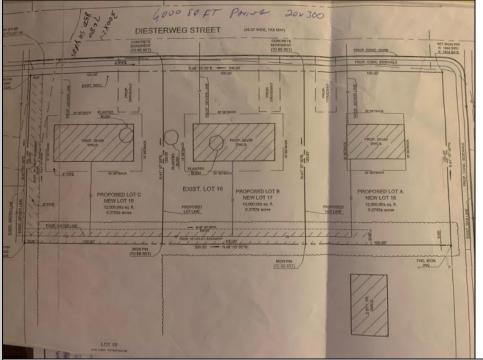

## **COMMENTS**

Three buildable lots available in desirable Egg Harbor City. Each lot is already subdivided and has public water and sewer available in the street (per seller). Check out all the listings: 649 Bremen, Lot 17 Diesterweg St, Lot 18 Diesterweg St. Lots sold as is. Buyer to do due diligence regarding their plans to build with Egg Harbor City directly