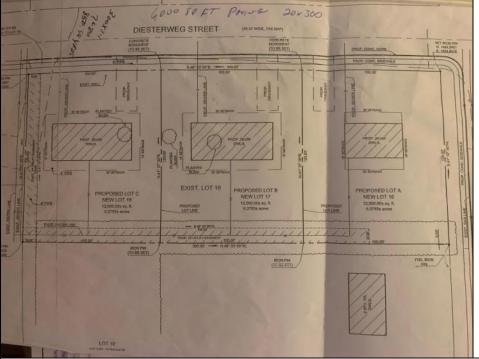

## **COMMENTS**

Three buildable lots available in desirable Egg Harbor City. Each lot is already subdivided and has public water and sewer available in the street (per seller). Check out all the listings: 649 Bremen, Lot 17 Diesterweg St, Lot 18 Diesterweg St. Lots sold as is. Buyer to do due diligence regarding their plans to build with Egg Harbor City directly