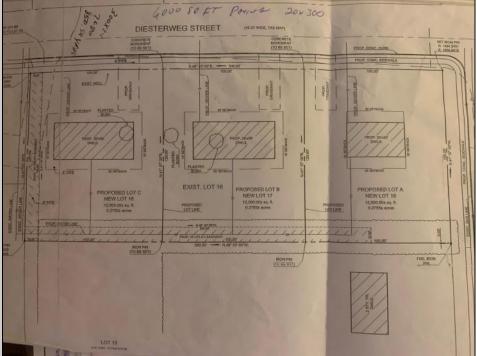

## **COMMENTS**

Three buildable lots available in desirable Egg Harbor City. Each lot is already subdivided and has public water and sewer available in the street (per seller). Check out all the listings: 649 Bremen, Lot 17 Diesterweg St, Lot 18 Diesterweg St. Lots sold as is. Buyer to do due diligence regarding their plans to build with Egg Harbor City directly