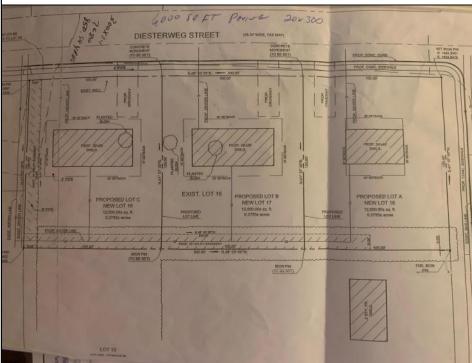

## COMMENTS

Three buildable lots available in desirable Egg Harbor City. Each lot is already subdivided and has public water and sewer available in the street (per seller). Check out all the listings: 649 Bremen, Lot 17 Diesterweg St, Lot 18 Diesterweg St. Lots sold as is. Buyer to do due diligence regarding their plans to build with Egg Harbor City directly