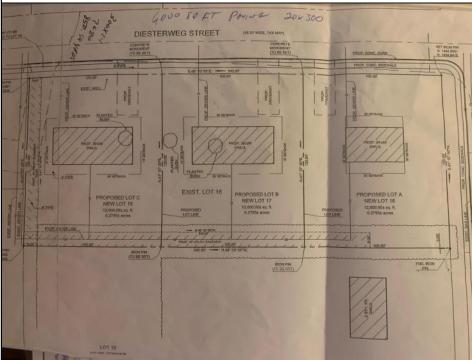

## COMMENTS

Three buildable lots available in desirable Egg Harbor City. Each lot is already subdivided and has public water and sewer available in the street (per seller). Check out all the listings: 649 Bremen, Lot 17 Diesterweg St, Lot 18 Diesterweg St. Lots sold as is. Buyer to do due diligence regarding their plans to build with Egg Harbor City directly