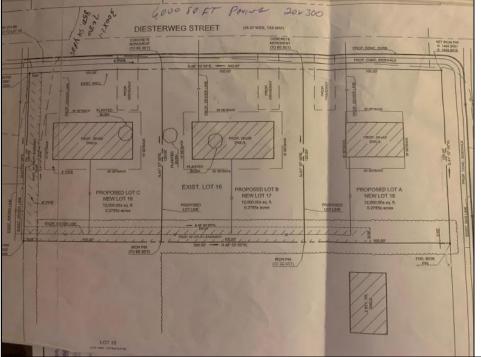

## **COMMENTS**

Three buildable lots available in desirable Egg Harbor City. Each lot is already subdivided and has public water and sewer available in the street (per seller). Check out all the listings: 649 Bremen, Lot 17 Diesterweg St, Lot 18 Diesterweg St. Lots sold as is. Buyer to do due diligence regarding their plans to build with Egg Harbor City directly