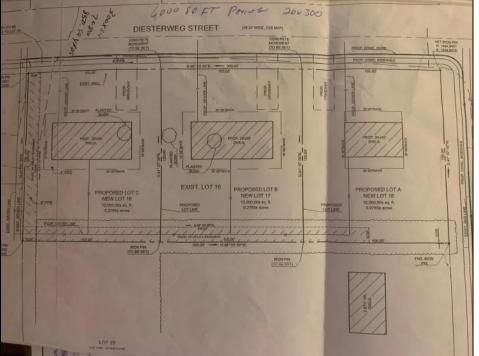

## **COMMENTS**

Three buildable lots available in desirable Egg Harbor City. Each lot is already subdivided and has public water and sewer available in the street (per seller). Check out all the listings: 649 Bremen, Lot 17 Diesterweg St, Lot 18 Diesterweg St. Lots sold as is. Buyer to do due diligence regarding their plans to build with Egg Harbor City directly