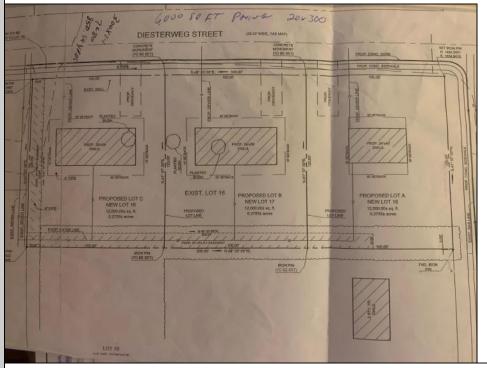

## **COMMENTS**

Three buildable lots available in desirable Egg Harbor City. Each lot is already subdivided and has public water and sewer available in the street (per seller). Check out all the listings: 649 Bremen, Lot 17 Diesterweg St, Lot 18 Diesterweg St. Lots sold as is. Buyer to do due diligence regarding their plans to build with Egg Harbor City directly