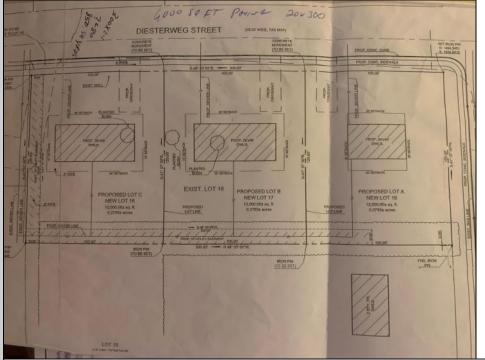

## **COMMENTS**

Three buildable lots available in desirable Egg Harbor City. Each lot is already subdivided and has public water and sewer available in the street (per seller). Check out all the listings: 649 Bremen, Lot 17 Diesterweg St, Lot 18 Diesterweg St. Lots sold as is. Buyer to do due diligence regarding their plans to build with Egg Harbor City directly