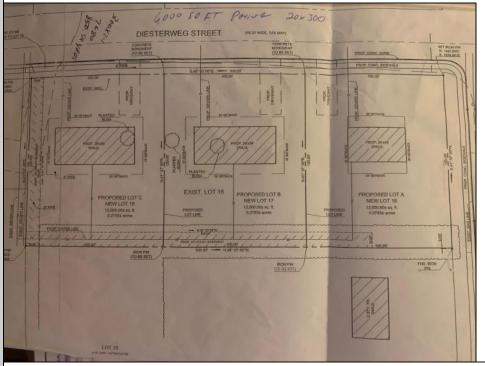

## **COMMENTS**

Three buildable lots available in desirable Egg Harbor City. Each lot is already subdivided and has public water and sewer available in the street (per seller). Check out all the listings: 649 Bremen, Lot 17 Diesterweg St, Lot 18 Diesterweg St. Lots sold as is. Buyer to do due diligence regarding their plans to build with Egg Harbor City directly