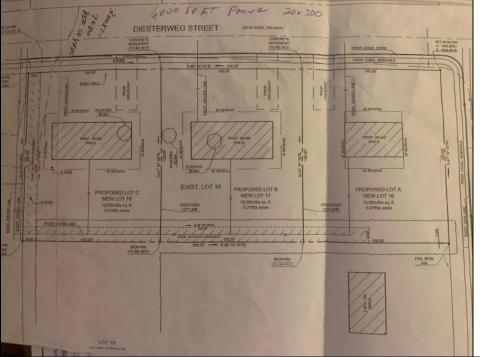

## **COMMENTS**

Three buildable lots available in desirable Egg Harbor City. Each lot is already subdivided and has public water and sewer available in the street (per seller). Check out all the listings: 649 Bremen, Lot 17 Diesterweg St, Lot 18 Diesterweg St. Lots sold as is. Buyer to do due diligence regarding their plans to build with Egg Harbor City directly