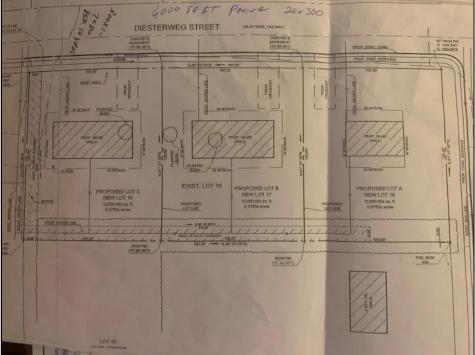

## **COMMENTS**

Three buildable lots available in desirable Egg Harbor City. Each lot is already subdivided and has public water and sewer available in the street (per seller). Check out all the listings: 649 Bremen, Lot 17 Diesterweg St, Lot 18 Diesterweg St. Lots sold as is. Buyer to do due diligence regarding their plans to build with Egg Harbor City directly