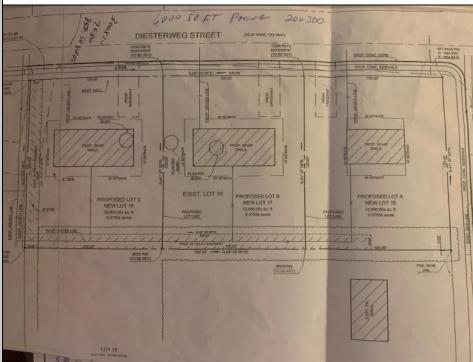

## COMMENTS

Three buildable lots available in desirable Egg Harbor City. Each lot is already subdivided and has public water and sewer available in the street (per seller). Check out all the listings: 649 Bremen, Lot 17 Diesterweg St, Lot 18 Diesterweg St. Lots sold as is. Buyer to do due diligence regarding their plans to build with Egg Harbor City directly