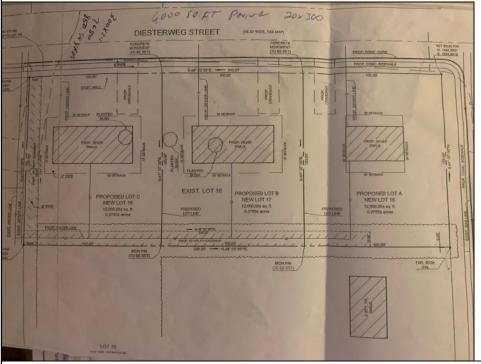

## **COMMENTS**

Three buildable lots available in desirable Egg Harbor City. Each lot is already subdivided and has public water and sewer available in the street (per seller). Check out all the listings: 649 Bremen, Lot 17 Diesterweg St, Lot 18 Diesterweg St. Lots sold as is. Buyer to do due diligence regarding their plans to build with Egg Harbor City directly