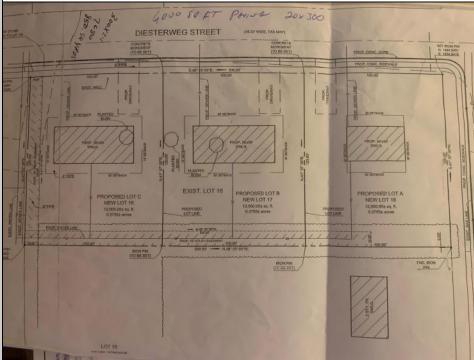

## COMMENTS

Three buildable lots available in desirable Egg Harbor City. Each lot is already subdivided and has public water and sewer available in the street (per seller). Check out all the listings: 649 Bremen, Lot 17 Diesterweg St, Lot 18 Diesterweg St. Lots sold as is. Buyer to do due diligence regarding their plans to build with Egg Harbor City directly