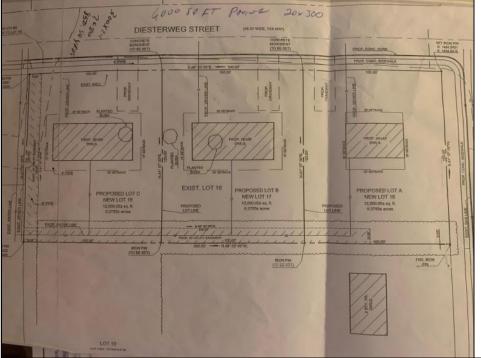

## **COMMENTS**

Three buildable lots available in desirable Egg Harbor City. Each lot is already subdivided and has public water and sewer available in the street (per seller). Check out all the listings: 649 Bremen, Lot 17 Diesterweg St, Lot 18 Diesterweg St. Lots sold as is. Buyer to do due diligence regarding their plans to build with Egg Harbor City directly