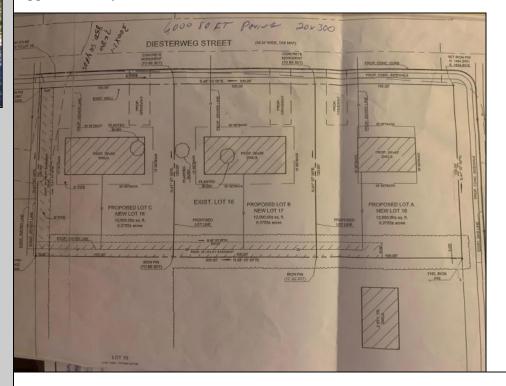

## **COMMENTS**

Three buildable lots available in desirable Egg Harbor City. Each lot is already subdivided and has public water and sewer available in the street (per seller). Check out all the listings: 649 Bremen, Lot 17 Diesterweg St, Lot 18 Diesterweg St. Lots sold as is. Buyer to do due diligence regarding their plans to build with Egg Harbor City directly