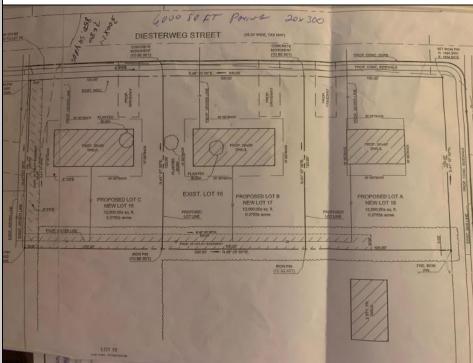

## COMMENTS

Three buildable lots available in desirable Egg Harbor City. Each lot is already subdivided and has public water and sewer available in the street (per seller). Check out all the listings: 649 Bremen, Lot 17 Diesterweg St, Lot 18 Diesterweg St. Lots sold as is. Buyer to do due diligence regarding their plans to build with Egg Harbor City directly