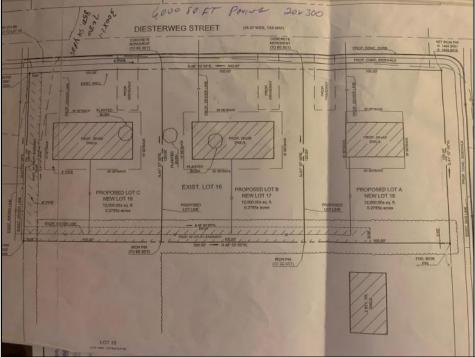

## **COMMENTS**

Three buildable lots available in desirable Egg Harbor City. Each lot is already subdivided and has public water and sewer available in the street (per seller). Check out all the listings: 649 Bremen, Lot 17 Diesterweg St, Lot 18 Diesterweg St. Lots sold as is. Buyer to do due diligence regarding their plans to build with Egg Harbor City directly