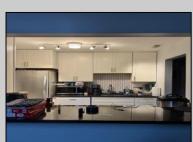

## **COMMENTS**

The Woodlands. End unit with soaring cathedral ceilings. Completely renovated less than 5 years ago. All appliances included. Connection for gas is available to the unit. Currently tenant occupied on month to month lease. Best to show after 4:30 during the week or on the weekends.