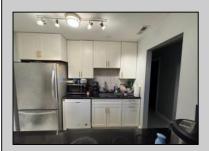

## **COMMENTS**

The Woodlands. End unit with soaring cathedral ceilings. Completely renovated less than 5 years ago. All appliances included. Connection for gas is available to the unit. Currently tenant occupied on month to month lease. Best to show after 4:30 during the week or on the weekends.