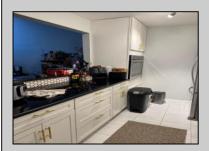

## **COMMENTS**

The Woodlands. End unit with soaring cathedral ceilings. Completely renovated less than 5 years ago. All appliances included. Connection for gas is available to the unit. Currently tenant occupied on month to month lease. Best to show after 4:30 during the week or on the weekends.