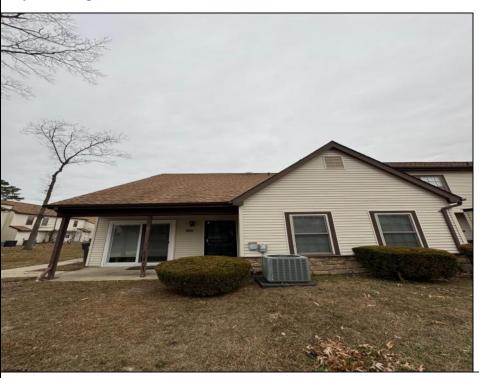

## **COMMENTS**

The Woodlands. End unit with soaring cathedral ceilings. Completely renovated less than 5 years ago. All appliances included. Connection for gas is available to the unit. Currently tenant occupied on month to month lease. Best to show after 4:30 during the week or on the weekends.