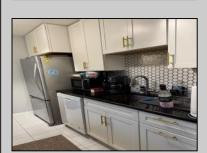

## **COMMENTS**

The Woodlands. End unit with soaring cathedral ceilings. Completely renovated less than 5 years ago. All appliances included. Connection for gas is available to the unit. Currently tenant occupied on month to month lease. Best to show after 4:30 during the week or on the weekends.