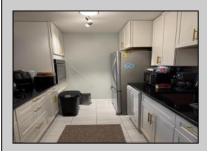

## **COMMENTS**

The Woodlands. End unit with soaring cathedral ceilings. Completely renovated less than 5 years ago. All appliances included. Connection for gas is available to the unit. Currently tenant occupied on month to month lease. Best to show after 4:30 during the week or on the weekends.

## PROPERTY DETAILS

| Exterior | ParkingGarage | OtherRooms  | InteriorFeatures                 |
|----------|---------------|-------------|----------------------------------|
| Vinyl    | None          | Dining Area | Cathedral Ceiling(s)             |
|          |               |             | Pets Allowed Wall to Wall Carpet |