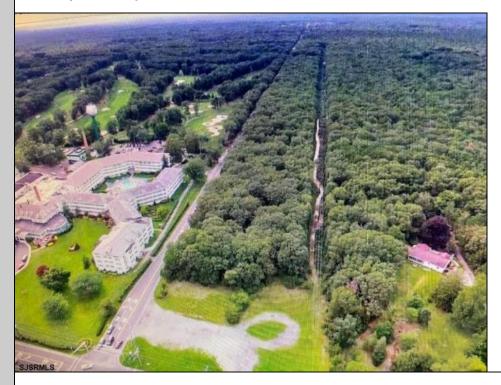

## COMMENTS

PRIME RESIDENTIAL OR COMMERCIAL DEVELOPMENT SITE ON 3.5 ACRES WITH GREAT LOCATION ON CORNER OF ROUTE 9 AND JIMMIE LEEDS ROAD ADJACENT TO RENOWNED SEAVIEW COUNTRY CLUB. PROPERTY HAS 250 FT FRONTAGE ON ROUTE 9 WITH 625 FT FRONTAGE ON JIMMIE LEEDS ROAD AND ALL UTILITIES. GREAT SITE FOR RESIDENTIAL TOWNHOUSES OR OFFICE, RESTAURANT, BANK, PHARMACY, RETAIL STORE, NURSING, ASSISTED LIVING OR OTHER RESIDENTIAL OR COMMERCIAL USE. PROPERTY IS LOCATED WITHIN THE ROUTE 9 REDEVELOPMENT AREA WHICH PROVIDES FOR ZONING RELIEF, TAX ABATEMENTS AND OTHER DEVELOPMENT INCENTIVES.