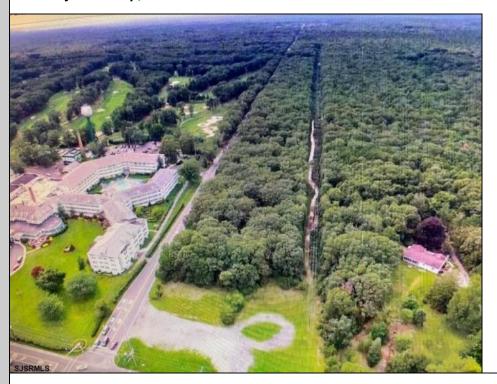

## COMMENTS

PRIME RESIDENTIAL OR COMMERCIAL DEVELOPMENT SITE ON 3.5 ACRES WITH GREAT LOCATION ON CORNER OF ROUTE 9 AND JIMMIE LEEDS ROAD ADJACENT TO RENOWNED SEAVIEW COUNTRY CLUB. PROPERTY HAS 250 FT FRONTAGE ON ROUTE 9 WITH 625 FT FRONTAGE ON JIMMIE LEEDS ROAD AND ALL UTILITIES. GREAT SITE FOR RESIDENTIAL TOWNHOUSES OR OFFICE, RESTAURANT, BANK, PHARMACY, RETAIL STORE, NURSING, ASSISTED LIVING OR OTHER RESIDENTIAL OR COMMERCIAL USE. PROPERTY IS LOCATED WITHIN THE ROUTE 9 REDEVELOPMENT AREA WHICH PROVIDES FOR ZONING RELIEF, TAX ABATEMENTS AND OTHER DEVELOPMENT INCENTIVES.