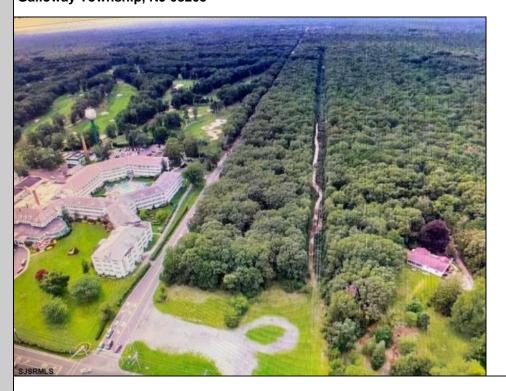

## COMMENTS

PRIME RESIDENTIAL OR COMMERCIAL DEVELOPMENT SITE ON 3.5 ACRES WITH GREAT LOCATION ON CORNER OF ROUTE 9 AND JIMMIE LEEDS ROAD ADJACENT TO RENOWNED SEAVIEW COUNTRY CLUB. PROPERTY HAS 250 FT FRONTAGE ON ROUTE 9 WITH 625 FT FRONTAGE ON JIMMIE LEEDS ROAD AND ALL UTILITIES. GREAT SITE FOR RESIDENTIAL TOWNHOUSES OR OFFICE, RESTAURANT, BANK, PHARMACY, RETAIL STORE, NURSING, ASSISTED LIVING OR OTHER RESIDENTIAL OR COMMERCIAL USE. PROPERTY IS LOCATED WITHIN THE ROUTE 9 REDEVELOPMENT AREA WHICH PROVIDES FOR ZONING RELIEF, TAX ABATEMENTS AND OTHER DEVELOPMENT INCENTIVES.