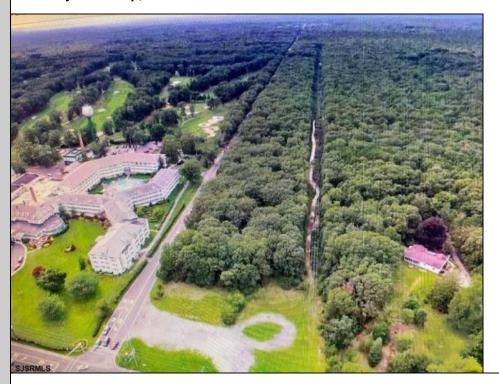

## COMMENTS

PRIME RESIDENTIAL OR COMMERCIAL DEVELOPMENT SITE ON 3.5 ACRES WITH GREAT LOCATION ON CORNER OF ROUTE 9 AND JIMMIE LEEDS ROAD ADJACENT TO RENOWNED SEAVIEW COUNTRY CLUB. PROPERTY HAS 250 FT FRONTAGE ON ROUTE 9 WITH 625 FT FRONTAGE ON JIMMIE LEEDS ROAD AND ALL UTILITIES. GREAT SITE FOR RESIDENTIAL TOWNHOUSES OR OFFICE, RESTAURANT, BANK, PHARMACY, RETAIL STORE, NURSING, ASSISTED LIVING OR OTHER RESIDENTIAL OR COMMERCIAL USE. PROPERTY IS LOCATED WITHIN THE ROUTE 9 REDEVELOPMENT AREA WHICH PROVIDES FOR ZONING RELIEF, TAX ABATEMENTS AND OTHER DEVELOPMENT INCENTIVES.