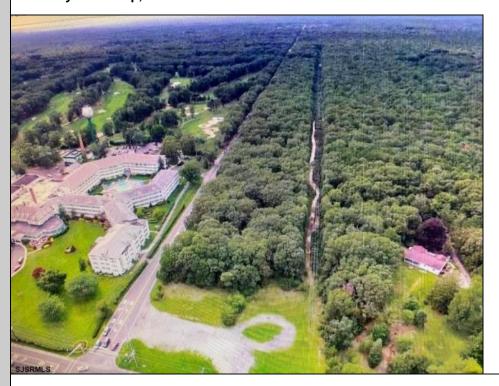

## COMMENTS

PRIME RESIDENTIAL OR COMMERCIAL DEVELOPMENT SITE ON 3.5 ACRES WITH GREAT LOCATION ON CORNER OF ROUTE 9 AND JIMMIE LEEDS ROAD ADJACENT TO RENOWNED SEAVIEW COUNTRY CLUB. PROPERTY HAS 250 FT FRONTAGE ON ROUTE 9 WITH 625 FT FRONTAGE ON JIMMIE LEEDS ROAD AND ALL UTILITIES. GREAT SITE FOR RESIDENTIAL TOWNHOUSES OR OFFICE, RESTAURANT, BANK, PHARMACY, RETAIL STORE, NURSING, ASSISTED LIVING OR OTHER RESIDENTIAL OR COMMERCIAL USE. PROPERTY IS LOCATED WITHIN THE ROUTE 9 REDEVELOPMENT AREA WHICH PROVIDES FOR ZONING RELIEF, TAX ABATEMENTS AND OTHER DEVELOPMENT INCENTIVES.