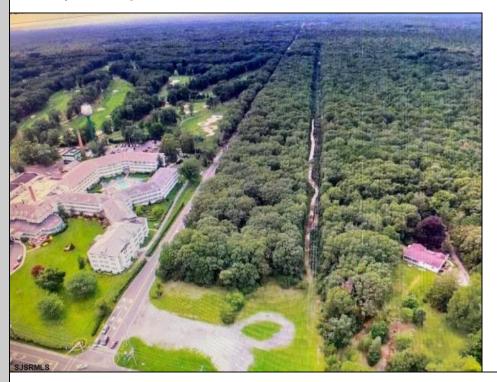

## COMMENTS

PRIME RESIDENTIAL OR COMMERCIAL DEVELOPMENT SITE ON 3.5 ACRES WITH GREAT LOCATION ON CORNER OF ROUTE 9 AND JIMMIE LEEDS ROAD ADJACENT TO RENOWNED SEAVIEW COUNTRY CLUB. PROPERTY HAS 250 FT FRONTAGE ON ROUTE 9 WITH 625 FT FRONTAGE ON JIMMIE LEEDS ROAD AND ALL UTILITIES. GREAT SITE FOR RESIDENTIAL TOWNHOUSES OR OFFICE, RESTAURANT, BANK, PHARMACY, RETAIL STORE, NURSING, ASSISTED LIVING OR OTHER RESIDENTIAL OR COMMERCIAL USE. PROPERTY IS LOCATED WITHIN THE ROUTE 9 REDEVELOPMENT AREA WHICH PROVIDES FOR ZONING RELIEF, TAX ABATEMENTS AND OTHER DEVELOPMENT INCENTIVES.