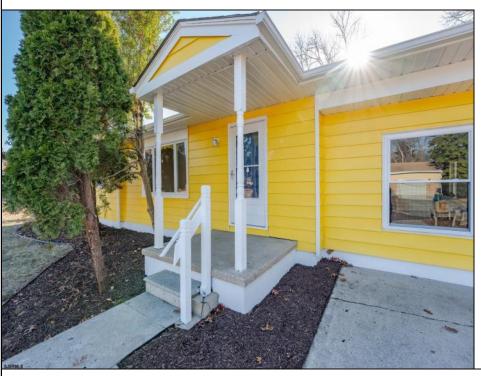

## COMMENTS

209 Newark Ave, Egg Harbor Township, NJ 08234 - A Charming Home in the Heart of Egg Harbor Twp. Welcome to 209 Newark Ave , a single-family home nestled in the vibrant heart of EHT, NJ. In a very desirable neighborhood, this home offers the perfect blend of convenience and potential. With three bedrooms, one full bath, and 1,238 square feet of living space, this property is ready to welcome its next chapter. This home features a traditional layout with three bedrooms and one bath. Whether you\'re seeking room for your growing family or space to accommodate your belongings, this home offers endless possibilities. Recent Upgrades and Key Features: Several recent upgrades make this home a solid investment: New Kitchen: New cabinetry and appliances. New Flooring and paint throughout the entire home. Along with New windows and lights. The property's fully fenced yard is ideal for families and pet owners, offering both privacy and security. With its prime location, cozy layout, and recent upgrades, 209 Newark Ave is ready to become your family's new home. Schedule your private showing today and explore the possibilities of this gem!