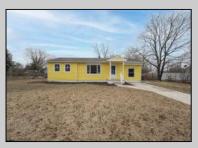

## **COMMENTS**

Welcome to 209 Newark Ave, a charming single-family home in the heart of Egg Harbor Township. Located in a highly desirable neighborhood, this property offers the ideal combination of comfort, convenience, and potential. Property Highlights: Size & Layout: 3 bedrooms, 1 full bath, and 1,238 sq. ft. of well-designed living space. Modern Kitchen: Updated with brand-new cabinetry and appliances. Stylish Upgrades: Fresh paint, new flooring, windows, and upgraded lighting throughout. Outdoor Features: Fully fenced yard, perfect for families and pets, ensuring privacy and security. Whether you're starting a new chapter or growing your family, this home provides endless possibilities. With its prime location, cozy atmosphere, and recent upgrades, 209 Newark Ave is ready to welcome you. Don't wait—schedule your private showing today and discover the potential of this wonderful home!