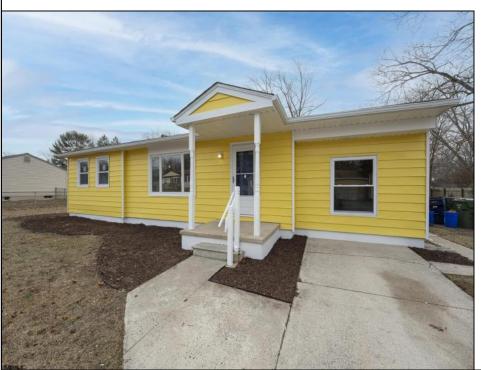

## **COMMENTS**

Welcome to 209 Newark Ave, a charming single-family home in the heart of Egg Harbor Township. Located in a highly desirable neighborhood, this property offers the ideal combination of comfort, convenience, and potential. Property Highlights: Size & Layout: 3 bedrooms, 1 full bath, and 1,238 sq. ft. of well-designed living space. Modern Kitchen: Updated with brand-new cabinetry and appliances. Stylish Upgrades: Fresh paint, new flooring, windows, and upgraded lighting throughout. Outdoor Features: Fully fenced yard, perfect for families and pets, ensuring privacy and security. Whether you're starting a new chapter or growing your family, this home provides endless possibilities. With its prime location, cozy atmosphere, and recent upgrades, 209 Newark Ave is ready to welcome you. Don't wait—schedule your private showing today and discover the potential of this wonderful home!