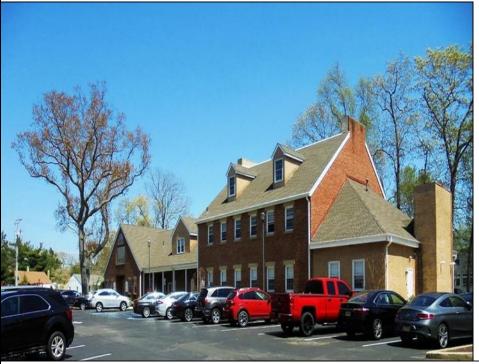

## **COMMENTS**

EXCELLENT INVESTMENT OPPORTUNITY! This Class \'A\' office building, located in the heart of Linwood, NJ, offers approximately 11,000 square feet of prime office space. The property is anchored by four established credit tenants, providing a steady and reliable income stream. Conveniently situated just off US-9 (New Rd) and within close proximity to the popular Linwood Bike Path, this location boasts excellent visibility and accessibility. With approximately 1,800 square feet of vacant space available, there's additional potential for expansion or new tenants. Ideal for a variety of office and professional uses, this property presents a rare chance to own a premium commercial asset in a thriving area.

## PROPERTY DETAILS

| Exterior   | OutsideFeatures | ParkingGarage     | InteriorFeatures    |
|------------|-----------------|-------------------|---------------------|
| Brick      | See Remarks     | 11 or More Spaces | Other (See Remarks) |
| Frame/Wood | Sign            | Off Street        |                     |
|            |                 | Paved             |                     |