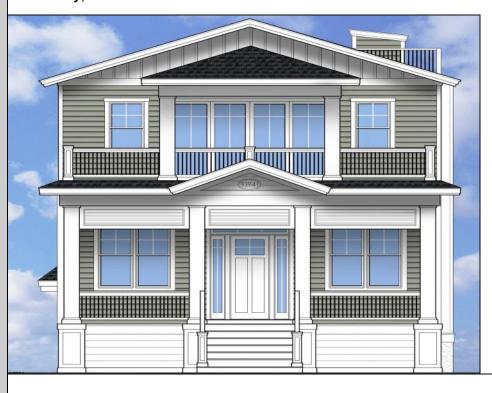

## 939 Central Ocean City, NJ 08226

Asking \$1,495,000.00

## COMMENTS

Another new project from Duncan Homes. This 1st floor, 4 bedroom, 2 bath condo is built with all the amenities and quality you would expect from one of Ocean City\'s premier builders. The kitchen and bathrooms are furnished with Medallion Silverline cabinets and quartz tops. A shaker trim package is included. Solid core doors, insulation in all interior walls, and cast iron vertical drains help to reduce noise transfer. The kitchen features GE Profile appliances. Bathrooms include semi-frameless, 3/8 inch glass shower doors. In addition, there are decora switches, faucets on all exterior decks, and the garage is prewired for an electric car charger. Located in the heart of Ocean City, this home is ideal for summer residence or rental. Second floor condo is also available. (941 Central Ave.)