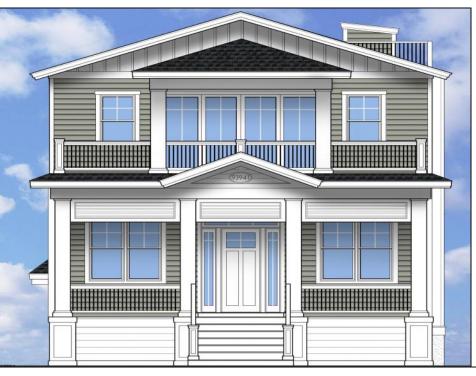

## 939 Central Ocean City, NJ 08226

100

Asking \$1,495,000.00

## COMMENTS

Another new project from Duncan Homes. This 1st floor, 4 bedroom, 2 bath condo is built with all the amenities and quality you would expect from one of Ocean City/'s premier builders. The kitchen and bathrooms are furnished with Medallion Silverline cabinets and quartz tops. A shaker trim package is included. Solid core doors, insulation in all interior walls, and cast iron vertical drains help to reduce noise transfer. The kitchen features GE Profile appliances. Bathrooms include semi-frameless, 3/8 inch glass shower doors. In addition, there are decora switches, faucets on all exterior decks, and the garage is prewired for an electric car charger. Located in the heart of Ocean City, this home is ideal for summer residence or rental. Second floor condo is also available. (941 Central Ave.)