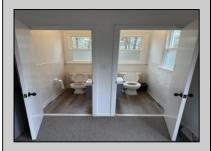

## **COMMENTS**

This is the ideal church property for a small but growing ministry. All you have to do is move your ministry in. New roof, soffit, facia and down spouts. The entire outside and inside of the church is freshly painted. All new windows were installed throughout. New carpet in the main sanctuary and vestibule. Two 60 inch smart tv monitors installed in the main sanctuary and one in the basement. Seats 75-100 people comfortably. The basement has a new bathroom and kitchen sink added. Blink wireless security system. The basement also has a dinning area with two additional rooms that can be used as a office or classroom. A sump pump and drain system was installed in the basement to prevent any water form getting into the basement. Church is next to the Weymouth Township Middle School. Property being sold As Is.