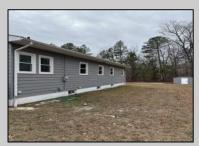

## **COMMENTS**

This is the ideal church property for a small but growing ministry. All you have to do is move your ministry in. New roof, soffit, facia and down spouts. The entire outside and inside of the church is freshly painted. All new windows were installed throughout. New carpet in the main sanctuary and vestibule. Two 60 inch smart tv monitors installed in the main sanctuary and one in the basement. Seats 75-100 people comfortably. The basement has a new bathroom and kitchen sink added. Blink wireless security system. The basement also has a dinning area with two additional rooms that can be used as a office or classroom. A sump pump and drain system was installed in the basement to prevent any water form getting into the basement. Church is next to the Weymouth Township Middle School. Property being sold As Is.