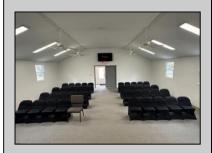

## **COMMENTS**

This is the ideal church property for a small but growing ministry. All you have to do is move your ministry in. New roof, soffit, facia and down spouts. The entire outside and inside of the church is freshly painted. All new windows were installed throughout. New carpet in the main sanctuary and vestibule. Two 60 inch smart tv monitors installed in the main sanctuary and one in the basement. Seats 75-100 people comfortably. The basement has a new bathroom and kitchen sink added. Blink wireless security system. The basement also has a dinning area with two additional rooms that can be used as a office or classroom. A sump pump and drain system was installed in the basement to prevent any water form getting into the basement. Church is next to the Weymouth Township Middle School. Property being sold As Is.