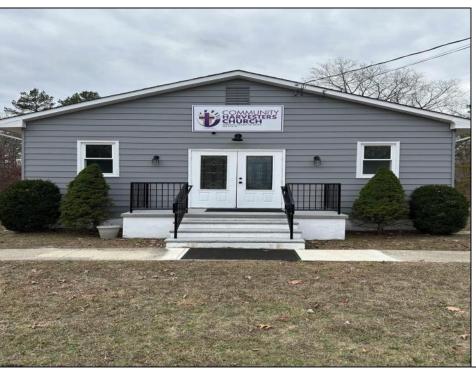

## **COMMENTS**

This is the ideal church property for a small but growing ministry. All you have to do is move your ministry in. New roof, soffit, facia and down spouts. The entire outside and inside of the church is freshly painted. All new windows were installed throughout. New carpet in the main sanctuary and vestibule. Two 60 inch smart tv monitors installed in the main sanctuary and one in the basement. Seats 75-100 people comfortably. The basement has a new bathroom and kitchen sink added. Blink wireless security system. The basement also has a dinning area with two additional rooms that can be used as a office or classroom. A sump pump and drain system was installed in the basement to prevent any water form getting into the basement. Church is next to the Weymouth Township Middle School. Property being sold As Is.