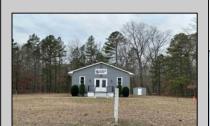

## **COMMENTS**

This is the ideal church property for a small but growing ministry. All you have to do is move your ministry in. New roof, soffit, facia and down spouts. The entire outside and inside of the church is freshly painted. All new windows were installed throughout. New carpet in the main sanctuary and vestibule. Two 60 inch smart tv monitors installed in the main sanctuary and one in the basement. Seats 75-100 people comfortably. The basement has a new bathroom and kitchen sink added. Blink wireless security system. The basement also has a dinning area with two additional rooms that can be used as a office or classroom. A sump pump and drain system was installed in the basement to prevent any water form getting into the basement. Church is next to the Weymouth Township Middle School. Property being sold As Is.