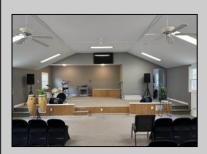

## **COMMENTS**

This is the ideal church property for a small but growing ministry. All you have to do is move your ministry in. New roof, soffit, facia and down spouts. The entire outside and inside of the church is freshly painted. All new windows were installed throughout. New carpet in the main sanctuary and vestibule. Two 60 inch smart tv monitors installed in the main sanctuary and one in the basement. Seats 75-100 people comfortably. The basement has a new bathroom and kitchen sink added. Blink wireless security system. The basement also has a dinning area with two additional rooms that can be used as a office or classroom. A sump pump and drain system was installed in the basement to prevent any water form getting into the basement. Church is next to the Weymouth Township Middle School. Property being sold As Is.