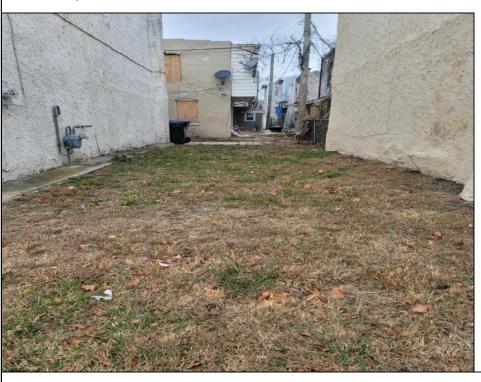

## **COMMENTS**

This lot is located next to 2009 Grant ave which is being sold for 225k by the same seller. The location is 5min away from Dr. MLK school complex and 10min away from the Atlantic City convention center, if you would like to purchase both properties for your home or investment the price would be only 235k. If you or someone you know are interested in this property contact me as soon as possible before someone else steals your opportunity.