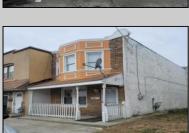

## **COMMENTS**

This lot is located next to 2009 Grant ave which is being sold for 225k by the same seller. The location is 5min away from Dr. MLK school complex and 10min away from the Atlantic City convention center, if you would like to purchase both properties for your home or investment the price would be only 235k. If you or someone you know are interested in this property contact me as soon as possible before someone else steals your opportunity.