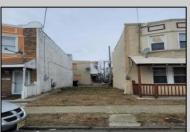

## **COMMENTS**

This lot is located next to 2009 Grant ave which is being sold for 225k by the same seller. The location is 5min away from Dr. MLK school complex and 10min away from the Atlantic City convention center, if you would like to purchase both properties for your home or investment the price would be only 235k. If you or someone you know are interested in this property contact me as soon as possible before someone else steals your opportunity.