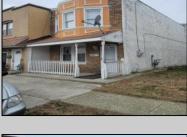

## **COMMENTS**

This lot is located next to 2009 Grant ave which is being sold for 225k by the same seller. The location is 5min away from Dr. MLK school complex and 10min away from the Atlantic City convention center, if you would like to purchase both properties for your home or investment the price would be only 235k. If you or someone you know are interested in this property contact me as soon as possible before someone else steals your opportunity.